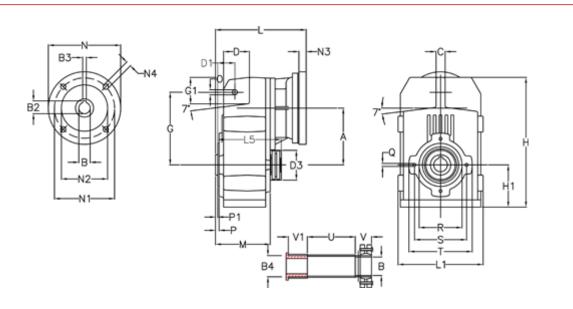

## **Measures**

| A = 125.00                               | D1 = 40.0                                        | 15 = 182.0                                    | P1                                                                                 | = 3.0                              | V = 41  |
|------------------------------------------|--------------------------------------------------|-----------------------------------------------|------------------------------------------------------------------------------------|------------------------------------|---------|
| B = 25                                   | d3 = 83                                          | M = 120.0                                     | Q                                                                                  | = M8x15                            | V1 = 48 |
| B1 = 19                                  | G = 160                                          | N = 200                                       | R                                                                                  | = 95                               |         |
| B2 = 21.8                                | G1 = 58.0                                        | N1 = 165                                      | S                                                                                  | = 115                              |         |
| B3 = 6                                   | H = 286.0                                        | N2 = 130                                      | Т                                                                                  | = 140                              |         |
| B4 = 25                                  | H1 = 92.5                                        | N4 = M10x20                                   | Tightening torque Nm adapter bushing                                               | g = 6.0                            |         |
| C = 20                                   | L = 217.0                                        | O = 11                                        | Tightening torque Nm shrink disc                                                   | = 7.0                              |         |
| D = 57.0                                 | L1 = 188                                         | P = 5.0                                       | U                                                                                  | = 104.5                            |         |
| B2 = 21.8<br>B3 = 6<br>B4 = 25<br>C = 20 | G1 = 58.0<br>H = 286.0<br>H1 = 92.5<br>L = 217.0 | N1 = 165<br>N2 = 130<br>N4 = M10x20<br>O = 11 | S<br>T<br>Tightening torque Nm adapter bushing<br>Tightening torque Nm shrink disc | = 115<br>= 140<br>g = 6.0<br>= 7.0 |         |